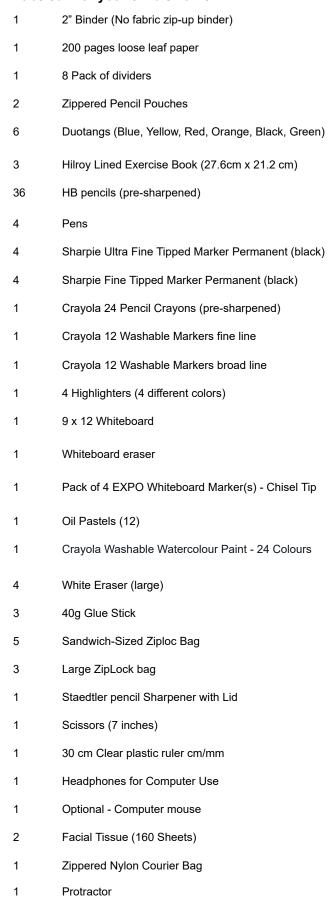

## **Brander Gardens - Grade 4 (French) 2025-2026**

1

Protractor

All students should bring a backpack, indoor shoes, and a water bottle. All items must be labeled with your child's name.

| 1                                         | 2" Binder (No fabric zip-up binder)                                                                                                                                                                                                                                   |
|-------------------------------------------|-----------------------------------------------------------------------------------------------------------------------------------------------------------------------------------------------------------------------------------------------------------------------|
| 1                                         | 200 pages loose leaf paper                                                                                                                                                                                                                                            |
| 1                                         | 8 Pack of dividers                                                                                                                                                                                                                                                    |
| 2                                         | Zippered Pencil Pouches                                                                                                                                                                                                                                               |
| 6                                         | Duotangs (Blue, Yellow, Red, Orange, Black, Green)                                                                                                                                                                                                                    |
| 3                                         | Hilroy Lined Exercise Book (27.6cm x 21.2 cm)                                                                                                                                                                                                                         |
| 36                                        | HB pencils (pre-sharpened)                                                                                                                                                                                                                                            |
| 4                                         | Pens                                                                                                                                                                                                                                                                  |
| 4                                         | Sharpie Ultra Fine Tipped Marker Permanent (black)                                                                                                                                                                                                                    |
| 4                                         | Sharpie Fine Tipped Marker Permanent (black)                                                                                                                                                                                                                          |
| 1                                         | Crayola 24 Pencil Crayons (pre-sharpened)                                                                                                                                                                                                                             |
| 1                                         | Crayola 12 Washable Markers fine line                                                                                                                                                                                                                                 |
| 1                                         | Crayola 12 Washable Markers broad line                                                                                                                                                                                                                                |
| 1                                         | 4 Highlighters (4 different colors)                                                                                                                                                                                                                                   |
| 1                                         | 9 x 12 Whiteboard                                                                                                                                                                                                                                                     |
| 1                                         | Whiteboard eraser                                                                                                                                                                                                                                                     |
|                                           |                                                                                                                                                                                                                                                                       |
| 1                                         | Pack of 4 EXPO Whiteboard Marker(s) - Chisel Tip                                                                                                                                                                                                                      |
| 1                                         | Pack of 4 EXPO Whiteboard Marker(s) - Chisel Tip  Oil Pastels (12)                                                                                                                                                                                                    |
|                                           |                                                                                                                                                                                                                                                                       |
| 1                                         | Oil Pastels (12)                                                                                                                                                                                                                                                      |
| 1                                         | Oil Pastels (12)  Crayola Washable Watercolour Paint - 24 Colours                                                                                                                                                                                                     |
| 1 1 4                                     | Oil Pastels (12)  Crayola Washable Watercolour Paint - 24 Colours  White Eraser (large)                                                                                                                                                                               |
| 1<br>1<br>4<br>3                          | Oil Pastels (12) Crayola Washable Watercolour Paint - 24 Colours White Eraser (large) 40g Glue Stick                                                                                                                                                                  |
| 1<br>1<br>4<br>3<br>5                     | Oil Pastels (12) Crayola Washable Watercolour Paint - 24 Colours White Eraser (large) 40g Glue Stick Sandwich-Sized Ziploc Bag                                                                                                                                        |
| 1<br>1<br>4<br>3<br>5                     | Oil Pastels (12) Crayola Washable Watercolour Paint - 24 Colours White Eraser (large) 40g Glue Stick Sandwich-Sized Ziploc Bag Large ZipLock bag                                                                                                                      |
| 1<br>1<br>4<br>3<br>5<br>3                | Oil Pastels (12) Crayola Washable Watercolour Paint - 24 Colours  White Eraser (large) 40g Glue Stick Sandwich-Sized Ziploc Bag Large ZipLock bag Staedtler pencil Sharpener with Lid                                                                                 |
| 1<br>1<br>4<br>3<br>5<br>3<br>1           | Oil Pastels (12) Crayola Washable Watercolour Paint - 24 Colours  White Eraser (large) 40g Glue Stick Sandwich-Sized Ziploc Bag Large ZipLock bag Staedtler pencil Sharpener with Lid Scissors (7 inches)                                                             |
| 1<br>1<br>4<br>3<br>5<br>3<br>1<br>1      | Oil Pastels (12) Crayola Washable Watercolour Paint - 24 Colours  White Eraser (large) 40g Glue Stick Sandwich-Sized Ziploc Bag Large ZipLock bag Staedtler pencil Sharpener with Lid Scissors (7 inches) 30 cm Clear plastic ruler cm/mm                             |
| 1<br>1<br>4<br>3<br>5<br>3<br>1<br>1<br>1 | Oil Pastels (12) Crayola Washable Watercolour Paint - 24 Colours  White Eraser (large) 40g Glue Stick Sandwich-Sized Ziploc Bag Large ZipLock bag Staedtler pencil Sharpener with Lid Scissors (7 inches) 30 cm Clear plastic ruler cm/mm Headphones for Computer Use |